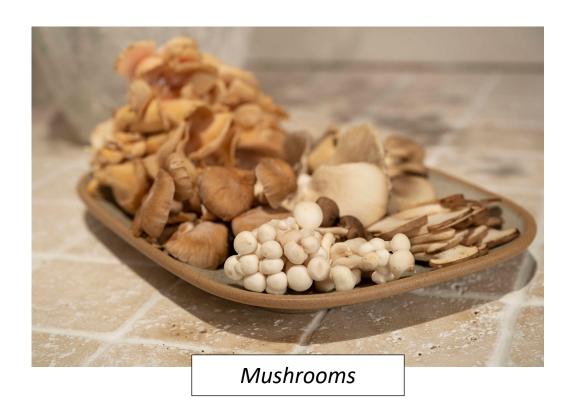

mushrooms                        | https://hearteefoods.com                            |
| Search & Rescue Denim Co  | Aprons                                | http://www.searchandrescuedenim.com                 |
| Fable Home                | Aprons                                | https://fable.com                                   |
| Larch Wood Cutting Boards | Hand tools/small wares                | https://www.larchwoodcanada.com                     |
| Knifewear                 | Japanese Knives                       | https://knifewear.com                               |

### MID ISLAND APPLIANCES



Ovens & Cook Top



### MID ISLAND CABINETS





### **SPIRIT WARES**





### **DINTER NURSERY**



Herbs & Vegetables



### FAIRE LIVING





## MEYER





### **HEARTEE FOODS**





### SEARCH & RESCUE DENIM





### **FABLE HOME**





### LARCH WOOD CUTTING BOARDS





**Chopping Boards** 

#### **KNIFEWEAR**